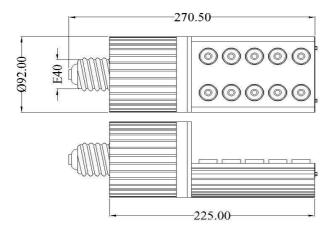

## Product Technical Data

**Product Dimensions** 

#### General Informaion

Cap Size Length E40 272mm Life Span 50000hr Diameter 92mm

### **Technical Drawing**

©2012 U-Tron (Beijing) Electronics Co., LTD All rights reserved Specifications are subject to change without notice

15-Feb-12 data subject to change